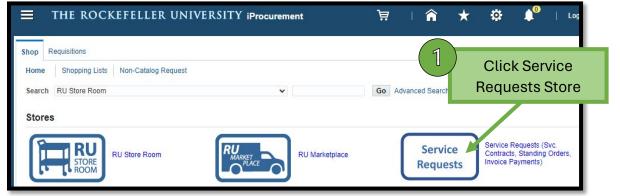

## **iProcurement Shopping Page**

| Shop Service Requests (Svc. Contracts, Standing Orders, Invoice Payments) |                                                         |     |          |  |  |  |  |  |
|---------------------------------------------------------------------------|---------------------------------------------------------|-----|----------|--|--|--|--|--|
|                                                                           |                                                         |     |          |  |  |  |  |  |
| COMPUTER SUPPLIES (1)                                                     |                                                         |     |          |  |  |  |  |  |
| Other Content                                                             |                                                         |     |          |  |  |  |  |  |
|                                                                           |                                                         |     |          |  |  |  |  |  |
|                                                                           |                                                         |     |          |  |  |  |  |  |
| Name Click (Increase f                                                    | unde on existing order'                                 | Тур | e        |  |  |  |  |  |
| Service Contract                                                          | unds on existing order'                                 | Sma | art Form |  |  |  |  |  |
| Repairs                                                                   |                                                         | Sma | art Form |  |  |  |  |  |
| Oligos/ Sequencing Order Request                                          | standing Order Request for Oligos/ Sequencing Orders:   |     | art Form |  |  |  |  |  |
| Invoice Payment Request                                                   | Invoice Payment Request (Enter Additional Information): |     | art Form |  |  |  |  |  |
| Standing Order for Gas (Liquid Nitrogen, OL, etc.)                        |                                                         | Sma | art Form |  |  |  |  |  |
| Miscellaneous Service                                                     |                                                         | Sma | art Form |  |  |  |  |  |
| Increase funds on existing order                                          | Increase Funds Request                                  | Sma | art Form |  |  |  |  |  |